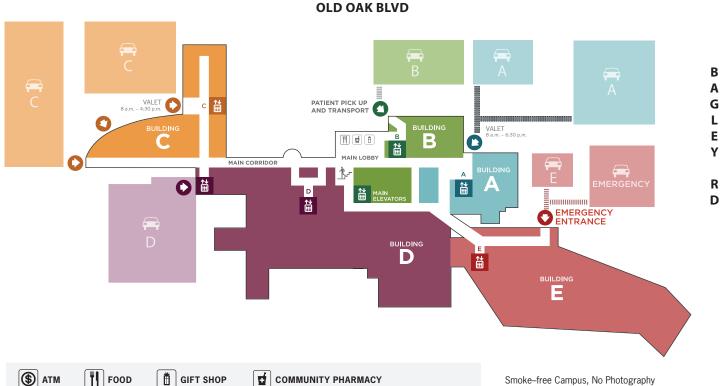

#### **Visiting Hours**

Preferred hours, 11 a.m. - 8 p.m.

| DESTINATION                 | BLDG. | FLOOR |
|-----------------------------|-------|-------|
| Anderson Hall               | D     | BSMT  |
| Blood Drawing Station       | С     | 3     |
| Breast Center               | D     | 1     |
| Cafeteria 👖                 | D     | BSMT  |
| Cardiovascular Services     | D     | 2     |
| Cardiac & Pulmonary Rehab   | D     | BSMT  |
| Cashier                     | В     | BSMT  |
| Critical Care E200 - E240   | Е     | 2     |
| Community Pharmacy 🖬        | В     | 1     |
| Corner Shop 📋               | В     | 1     |
| Corporate Office            | С     | 3     |
| Corporate Conference Room   | С     | 3     |
| Coumadin Clinic             | С     | 4     |
| Dewitt Conference Room      | D     | BSMT  |
| Education Training Room     | D     | BSMT  |
| EMERGENCY                   | E     | 1     |
| Employee Health Clinic      | С     | 3     |
| Endoscopy                   | Α     | 1     |
| Foundation                  | С     | 1     |
| Geriatric Behavioral Health | D     | 3     |
| Health & Wellness           | С     | 4     |

| DESTINATION                               | BLDG. | FLOOF |
|-------------------------------------------|-------|-------|
| Human Resources                           | D     | BSMT  |
| Hyperbaric Oxygen Therapy                 | D     | BSMT  |
| Jones Atrium                              | D     | BSMT  |
| Labor and Delivery                        | D     | 3     |
| Laboratory Services                       | D     | 1     |
| Main Lobby / Information                  | В     | 1     |
| Marketing                                 | С     | BSMT  |
| Materials Management                      | D     | BSMT  |
| Medical Records                           | В     | BSMT  |
| MRI                                       | D     | 1     |
| Nuclear Medicine                          | D     | BSMT  |
| Outpatient Center                         | В     | 1     |
| Parking Garage D                          | D     | B-5   |
| Parking Garage E                          | Е     | B-1   |
| Patient Rooms D143 - D294                 | D     | 1-3   |
| Patient Rooms E300 - E532                 | Е     | 3-5   |
| Police Department                         | D     | 1     |
| Preadmission Testing                      | В     | 1     |
| Pulmonary Function Testing                | D     | 2     |
| Radiology                                 | D     | 1     |
| Staff and Leadership Learning & Developme | nt D  | BSMT  |

DESTINATION **BLDG. FLOOR** Suites A210 - A421 Α 2-4 Suites B301 - B316 В 3 Suites C101 - C412 С 1-4 В Surgery Waiting 2 Therapy Services D BSMT UH Seidman Medical Oncology D 1 UH Seidman Radiation Oncology С 1 Vascular Lab D 1 Volunteer Services D BSMT С BSMT Williams Conference Center Wound Care Center D 2