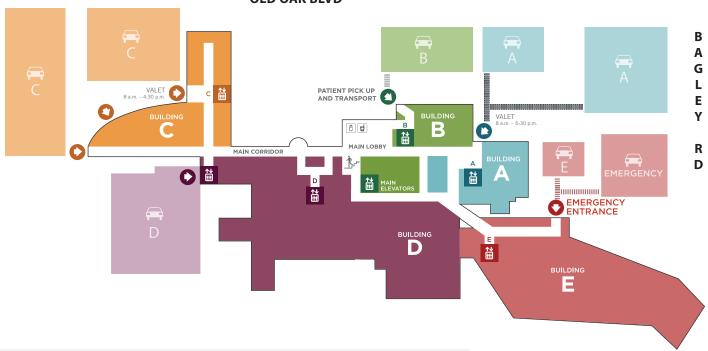

# **OLD OAK BLVD**

COMMUNITY PHARMACY

| Smoke-free Campus. | No Photography |
|--------------------|----------------|

| DESTINATION                 | BLDG. | FLOOR |
|-----------------------------|-------|-------|
| Anderson Hall               | D     | BSMT  |
| Blood Drawing Station       | С     | 3     |
| Breast Center               | D     | 1     |
| Cafeteria 🚻                 | D     | BSMT  |
| Cardiovascular Services     | D     | 2     |
| Cardiac & Pulmonary Rehab   | D     | BSMT  |
| Cashier                     | В     | BSMT  |
| Critical Care E200 - E240   | Е     | 2     |
| Clinical Outreach Services  | В     | 3     |
| Community Pharmacy          | В     | 1     |
| Corner Shop 🖺               | В     | 1     |
| Corporate Office            | С     | 3     |
| Corporate Conference Room   | С     | 3     |
| Coumadin Clinic             | В     | 3     |
| CT Scan - Outpatient        | С     | 1     |
| Dewitt Conference Room      | D     | BSMT  |
| Education Training Room     | D     | BSMT  |
| EMERGENCY                   | E     | 1     |
| Employee Health Clinic      | С     | 3     |
| Endoscopy                   | Α     | 1     |
| Foundation                  | С     | 1     |
| Geriatric Behavioral Health | D     | 3     |
|                             |       |       |

| DESTINATION                | BLDG. | FLOOR |
|----------------------------|-------|-------|
| Health and Wellness        | С     | 4     |
| Heart & Vascular Institute | Α     | 4     |
| Human Resources            | D     | BSMT  |
| Hyperbaric Oxygen Therapy  | D     | BSMT  |
| Jones Atrium               | D     | BSMT  |
| Labor and Delivery         | D     | 3     |
| Laboratory Services        | D     | 1     |
| Main Lobby / Information   | В     | 1     |
| Marketing                  | С     | BSMT  |
| Materials Management       | D     | BSMT  |
| Medical Records            | В     | BSMT  |
| MRI                        | D     | 1     |
| Nuclear Medicine           | D     | BSMT  |
| Outpatient Center          | В     | 1     |
| Parking Garage D           | D     | B-5   |
| Parking Garage E           | E     | B-1   |
| Patient Rooms D143 - D294  | D     | 1-3   |
| Patient Rooms E300 - E532  | E     | 3-5   |
| Police Department          | D     | 1     |
| Preadmission Testing       | В     | 1     |
| Pulmonary Function Testing | D     | 2     |
| Radiology                  | D     | 1     |

| DESTINATION                               | BLDG.        | FLOOR |
|-------------------------------------------|--------------|-------|
| Social Work                               | D            | BSMT  |
| Staff and Leadership Learning & Developme | ent <b>D</b> | BSMT  |
| Suites A210 - A421                        | Α            | 2-4   |
| Suites B301 - B316                        | В            | 3     |
| Suites C101 - C412                        | С            | 1-4   |
| Surgery Waiting                           | В            | 2     |
| Therapy Services                          | D            | BSMT  |
| UH Seidman Medical Oncology               | D            | 1     |
| UH Seidman Radiation Oncology             | С            | 1     |
| Vascular Lab                              | D            | 1     |
| Volunteer Services                        | D            | BSMT  |
| Williams Conference Center                | С            | BSMT  |
| Wound Care Center                         | D            | 2     |
|                                           |              |       |